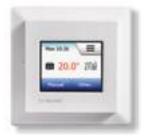

| THERMOSTAAT     | DESCRIPTION                                                                  |  |
|-----------------|------------------------------------------------------------------------------|--|
|                 |                                                                              |  |
| EL.BEDIENING.20 | Digital built-in thermostat with floor sensor                                |  |
| EL.BEDIENING.21 | Digital built-in thermostat with floor sensor and touchscreen                |  |
| EL.BEDIENING.22 | Digital built-in thermostat with floor sensor, touchscreen and WIFI function |  |
| EL.BEDIENING.23 | Digital built-in thermostat, white, with floor sensor and WIFI function      |  |
| EL.BEDIENING.24 | Digital built-in thermostat, black, with floor sensor and WIFI function      |  |