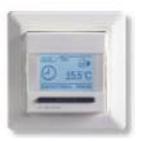

| THERMOSTAAT     | DESCRIPTION                                                                  |  |
|-----------------|------------------------------------------------------------------------------|--|
|                 |                                                                              |  |
| EL.BEDIENING.20 | Digital built-in thermostat with floor sensor                                |  |
| EL.BEDIENING.21 | Digital built-in thermostat with floor sensor and touchscreen                |  |
| EL.BEDIENING.22 | Digital built-in thermostat with floor sensor, touchscreen and WIFI function |  |
| EL.BEDIENING.23 | Digital built-in thermostat, white, with floor sensor and WIFI function      |  |
| EL.BEDIENING.24 | Digital built-in thermostat, black, with floor sensor and WIFI function      |  |