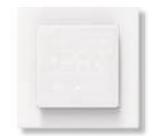

| THERMOSTAAT     | DESCRIPTION                                                                  |  |
|-----------------|------------------------------------------------------------------------------|--|
|                 |                                                                              |  |
| EL.BEDIENING.20 | Digital built-in thermostat with floor sensor                                |  |
| EL.BEDIENING.21 | Digital built-in thermostat with floor sensor and touchscreen                |  |
| EL.BEDIENING.22 | Digital built-in thermostat with floor sensor, touchscreen and WIFI function |  |
| EL.BEDIENING.23 | Digital built-in thermostat, white, with floor sensor and WIFI function      |  |
| EL.BEDIENING.24 | Digital built-in thermostat, black, with floor sensor and WIFI function      |  |