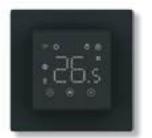

| THERMOSTAAT     | DESCRIPTION                                                                  |  |
|-----------------|------------------------------------------------------------------------------|--|
|                 |                                                                              |  |
| EL.BEDIENING.20 | Digital built-in thermostat with floor sensor                                |  |
| EL.BEDIENING.21 | Digital built-in thermostat with floor sensor and touchscreen                |  |
| EL.BEDIENING.22 | Digital built-in thermostat with floor sensor, touchscreen and WIFI function |  |
| EL.BEDIENING.23 | Digital built-in thermostat, white, with floor sensor and WIFI function      |  |
| EL.BEDIENING.24 | Digital built-in thermostat, black, with floor sensor and WIFI function      |  |