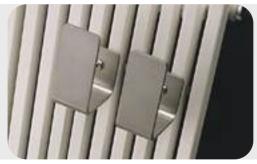

## **Towel Knobs**

TYPE

ACCKNOP01.001

ACCKNOP01.002

DESCRIPTION

Towel knob made of **BRUSHED** STAINLESS STEEL. L=73mm Suitable for: Badia, Bologna, Calda, Emma, Inox, Milano, Nera, Nera Plus, Plein, RIM, Robina, Rondo Lux, Ravenna, PR Member Radiator

Towel handle made of **POLISHED** STAINLESS STEEL. L=73mm Suitable for: Badia, Bologna, Calda, Emma, Inox, Milano, Nera, Nera Plus, Plein, RIM, Robina, Rondo Lux, Ravenna, PR Member Radiator

ACCKNOP02.001