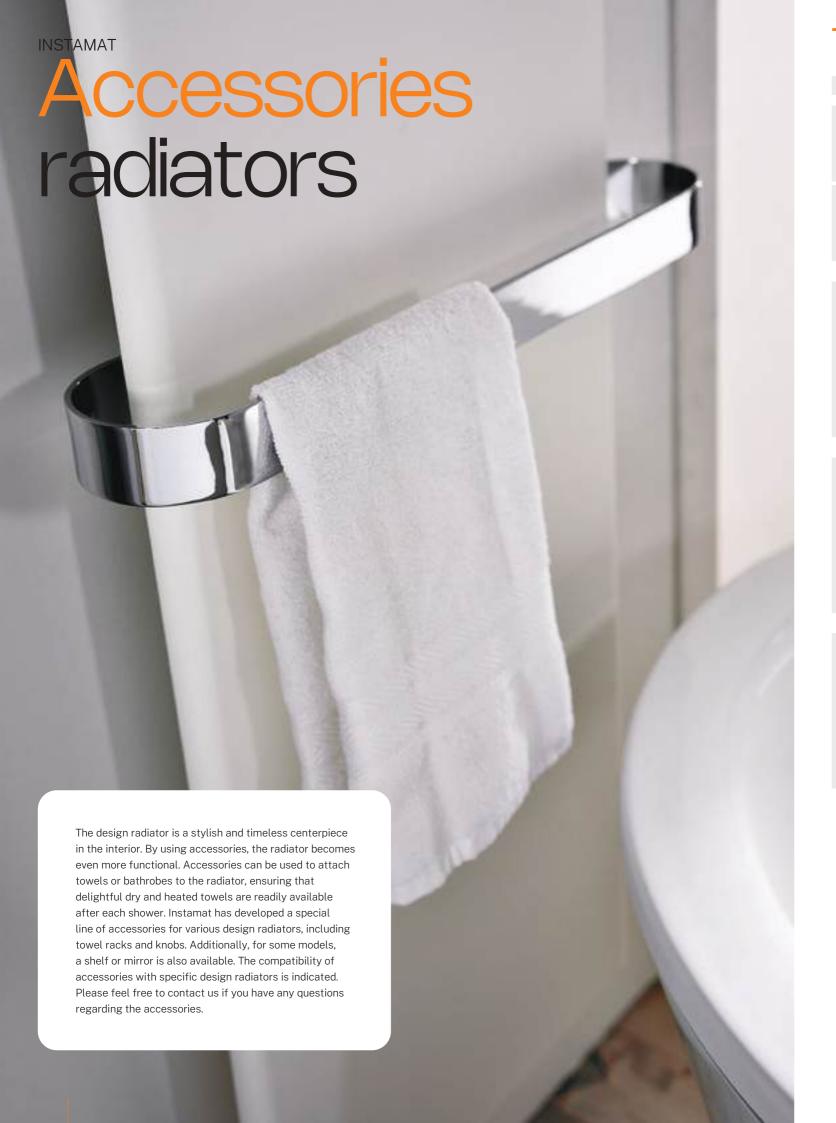

## **Towel Knobs**

TYPE

ACCKNOP01.001

ACCKNOP01.002

DESCRIPTION

Towel knob made of **BRUSHED** STAINLESS STEEL. L=73mm Suitable for: Badia, Bologna, Calda, Emma, Inox, Milano, Nera, Nera Plus, Plein, RIM, Robina, Rondo Lux, Ravenna, PR Member Radiator

Towel handle made of **POLISHED** STAINLESS STEEL. L=73mm Suitable for: Badia, Bologna, Calda, Emma, Inox, Milano, Nera, Nera Plus, Plein, RIM, Robina, Rondo Lux, Ravenna, PR Member Radiator

ACCKNOP02.001