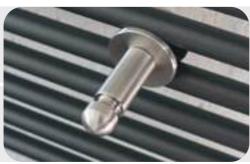

Towel knob made of brushed stainless steel. L=35mm Applicable to: Deco - Light, Panel TH, and TV.

ACCKNOP02.002

Knob for towels and clothing hangers.

Made of brushed stainless steel.

L=120mm Applicable to: Deco -Light, Panel TH, and TV.

ACCKNOP04.001

Set of 2 towel knobs. Made of brushed stainless steel. Applicable to: Ponza, Quadro, Quadro Bath.