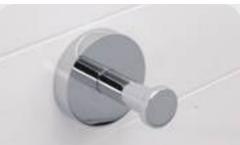

## Towel Knobs

ACCKNOP07.001

TYPE

ACCKNOP07.002

ACCKNOP07.003

DESCRIPTION

Chrome towel knob Applicable to: Flaps, Volata

Color towel knob.

Specify color when ordering!

Applicable to: Flaps, Volata

Gilded towel knob Applicable to: Flaps, Volata

ACCKNOP08.001

ACCKNOP08.002

Chrome towel knob.
Easy installation using magnets.
Maximum load capacity of 2kg.
Length: 57mm. Compatible with: Deco - Light,
Panel TH and TV, Stretta, Tempo

Soft Black towel knob. Easy installation using magnets. Maximum load capacity of 2kg. Length: 57mm. Compatible with: Deco Light, TH and TV Panel, Stretta, Tempo

ACCKNOP09.001

ACCKNOP09.002

ACCKNOP09.003

Chrome towel knob for Serie T, type T2V

Colored towel knob for Serie T, type T2V Specify color when ordering!

Gilded towel knob for Serie T, type T2V