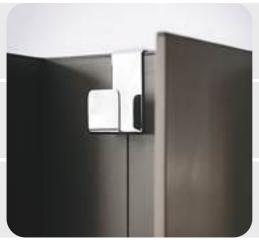

Towel knob made of brushed stainless steel. L=35mm Applicable to: Deco - Light, Panel TH, and TV.

ACCKNOP02.002

Knob for towels and clothing hangers.

Made of brushed stainless steel.

L=120mm Applicable to: Deco -Light, Panel TH, and TV.

ACCKNOP04.001

Set of 2 towel knobs. Made of brushed stainless steel. Applicable to: Ponza, Quadro, Quadro Bath.