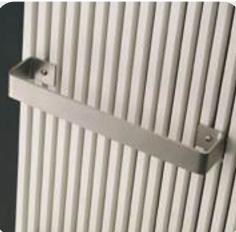

#### **Towel Bars**

ACCREKO1.001

ACCREKO1.002

DESCRIPTION

Towel bar made of **BRUSHED** stainless steel. L=450mm Suitable for: Badia, Bologna, Calda, Inox Straight, Milano Straight, Nera, Nera Plus, Plein, PR Ledenradiator, Ravenna, RIM, Robina, Rondo Lux

Towel bar made of **POLISHED** stainless steel. L=450mm Suitable for: Badia, Bologna, Calda, Inox Straight, Milano Straight, Nera, Nera Plus, Plein, PR Ledenradiator, Ravenna, RIM, Robina, Rondo Lux

ACCREK02.001