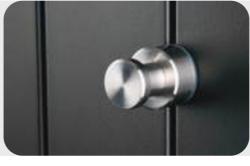

## Towel Knobs

ACCKNOP07.001

TYPE

ACCKNOP07.002

ACCKNOP07.003

DESCRIPTION

Chrome towel knob Applicable to: Flaps, Volata

Color towel knob.

Specify color when ordering!

Applicable to: Flaps, Volata

Gilded towel knob Applicable to: Flaps, Volata

ACCKNOP08.001

ACCKNOP08.002

Chrome towel knob.
Easy installation using magnets.
Maximum load capacity of 2kg.
Length: 57mm. Compatible with: Deco - Light,
Panel TH and TV, Stretta, Tempo