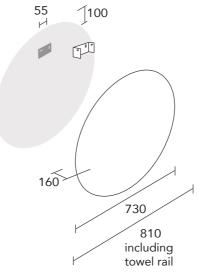

| HEIGHT in mm. | LENGTH in mm.       | ELECTRIC<br>ELEMENT                            | COLOR                                                                                                                                                            |
|---------------|---------------------|------------------------------------------------|------------------------------------------------------------------------------------------------------------------------------------------------------------------|
|               |                     |                                                |                                                                                                                                                                  |
| 730           | 730                 | 750 W.                                         | Standard white                                                                                                                                                   |
| 730           | 730                 | 750 W.                                         | Colored                                                                                                                                                          |
| 730           | 730                 | 750 W.                                         | Chrome                                                                                                                                                           |
| 730           | 730                 | 750 W.                                         | Gilded                                                                                                                                                           |
|               | in mm.  730 730 730 | in mm. in mm.  730 730 730 730 730 730 730 730 | in mm.         in mm.         ELEMENT           730         730         750 W.           730         730         750 W.           730         730         750 W. |