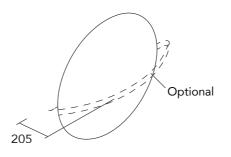

| OPTIONAL:    |                    |
|--------------|--------------------|
| TYPE         | DISCRIPTION        |
|              |                    |
| ACCREK10.001 | Chromed towel rail |
| ACCREK10.002 | Colored towel rail |
| ACCREK10.003 | Towal rail gilded  |