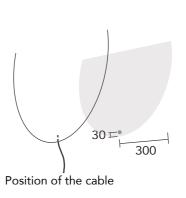

EL.BEDIENING.20 or EL.BEDIENING.21 EL.BEDIENING.22

EL.BEDIENING.23 or EL.BEDIENING.24