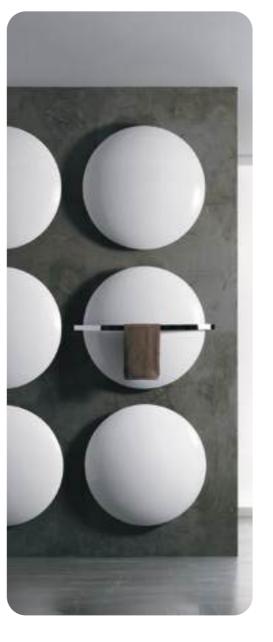

| HEIGHT in mm. | LENGTH in mm.       | ELECTRIC<br>ELEMENT                            | COLOR                                                                                                                                                            |
|---------------|---------------------|------------------------------------------------|------------------------------------------------------------------------------------------------------------------------------------------------------------------|
|               |                     |                                                |                                                                                                                                                                  |
| 730           | 730                 | 75