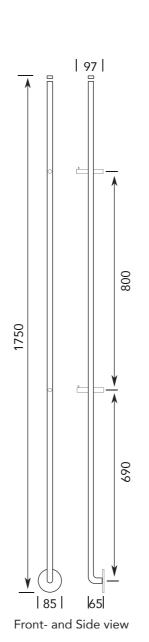

| TYPE   | HEIGHT<br>In mm. | OUTPUT in watt | VERSION                  |
|--------|------------------|----------------|--------------------------|
| JAY    |                  |                |                          |
| JAY003 | 1750             | 29 W.          | brushed stainless steel  |
| JAY004 | 1750             | 29 W.          | polished stainless steel |
| JAY010 | 1750             | 29 W.          | soft white               |
| JAY021 | 1750             | 29 W.          | soft black               |
| JAY022 | 1750             | 29 W.          | brushed brass            |
| JAY023 | 1750             | 29 W.          | brushed bronze           |