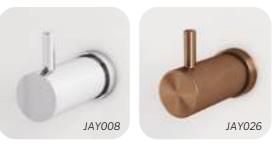

## WALL MOUNTED TOWEL KNOBS

| WALL MOUNTE | WALL MOUNTED TOWEL KNOBS            |  |  |
|-------------|-------------------------------------|--|--|
| JAY007      | Brushed stainless steel towel knob  |  |  |
| JAY008      | Polished stainless steel towel knob |  |  |
| JAY012      | Soft white towel knob               |  |  |
| JAY024      | Soft black towel knob               |  |  |
| JAY025      | Brushed brass towel knob            |  |  |
| JAY026      | Brushed bronze towel knob           |  |  |