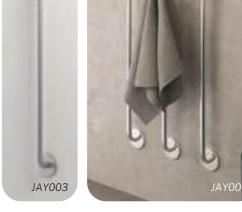

| TYPE   | HEIGHT<br>In mm. | OUTPUT in watt | VERSION                  |
|--------|------------------|----------------|--------------------------|
| JAY    |                  |                |                          |
| JAY003 | 1750             | 29 W.          | brushed stainless steel  |
| JAY004 | 1750             | 29 W.          | polished stainless steel |
| JAY010 | 1750             | 29 W.          | soft white               |
| JAY021 | 1750             | 29 W.          | soft black               |
| JAY022 | 1750             | 29 W.          | brushed brass            |
| JAY023 | 1750             | 29 W.          | brushed bronze           |