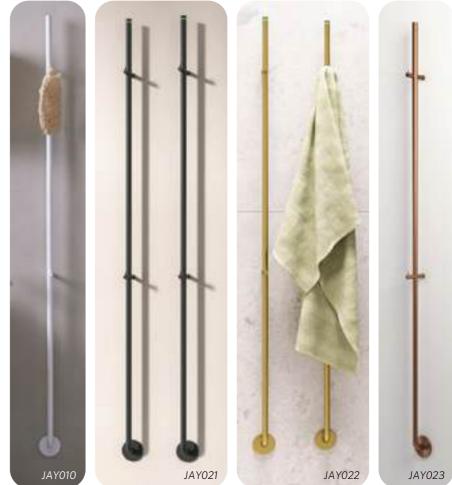

| TYPE   | HEIGHT<br>In mm. | OUTPUT in watt | VERSION                  |
|--------|------------------|----------------|--------------------------|
| JAY    |                  |                |                          |
| JAY003 | 1750             | 29 W.          | brushed stainless steel  |
| JAY004 | 1750             | 29 W.          | polished stainless steel |
| JAY010 | 1750             | 29 W.          | soft white               |
| JAY021 | 1750             | 29 W.          | soft black               |
| JAY022 | 1750             | 29 W.          | brushed brass            |
| JAY023 | 1750             | 29 W.          | brushed bronze           |